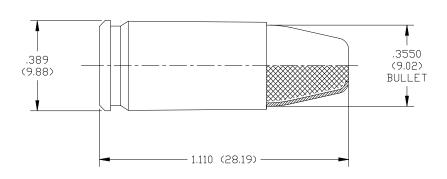

Fired in a 4.0 inch standard SAAMI test barrel

Pressure: 35,000 psi maximum average

Waterproofing: None

NOMINAL DIMENSIONS SHOWN

WC93 WI878

ALL DIMENSIONS SHOWN ABOVE ARE FOR REFERENCE ONLY
INFORMATION PUBLISHED HEREIN IS SUBJECT TO CHANGE AT MANUFACTURER'S DISCRETION WITHOUT NOTICE.